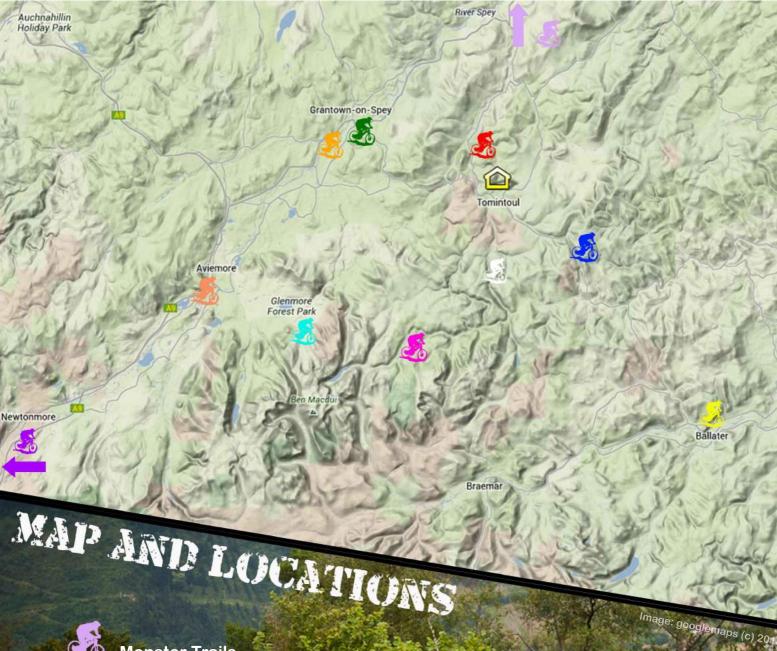

Estimated round trip 2-3 hrs.

CO

**Monster Trails** 

Glenlivet Mountain Bike Trail

Cairngorm Trail

Inchrory

Craggon Outdoors

The Bike Station

Rothiemurchus

**Base Camp Bikes** 

Ben Avon

10