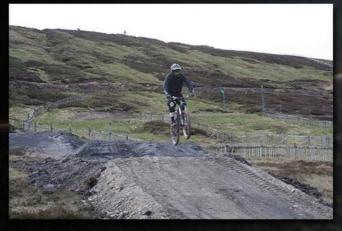

Carn Meilich(Blue Graded) = 10km Carn Daimh (Red Graded) = 21km

The Lecht Downhill track. When the snow finally goes and Spring arrives, the Lecht offers two specially designed trails with dirt jumps, bomb holes and riding features built from rock.