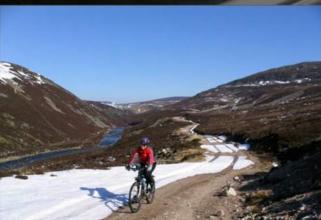

Red fox trail 1600m Blue hare trail 1900m

On Route to Ben Avon. This ride will usually take around 5-7 hrs to complete and will test both riding and navigation skills. Long climbs, rocky ascents and un-paved plateau tracks, this is indeed for riders wanting to be pushed to their limits on natural and wild trails.

Tomintoul to Inchrory. Really well laid, single track road through the stunning valley of Glen Avon. Great for indivduals or groups looking for a decent ride, lots of beautiful scenery but without traffic and navigation to worry about.